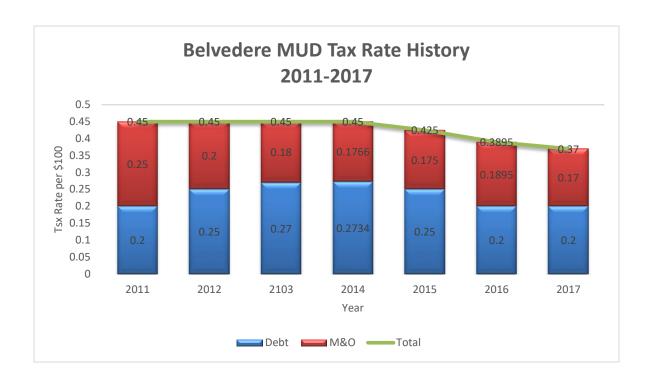

Recreational Bonds: To be issued in 2018 for \$1,220,000

**2017 Tax Rate:** \$0.37/\$100 property valuation (\$0.20 debt + \$0.17 maintenance & operations)